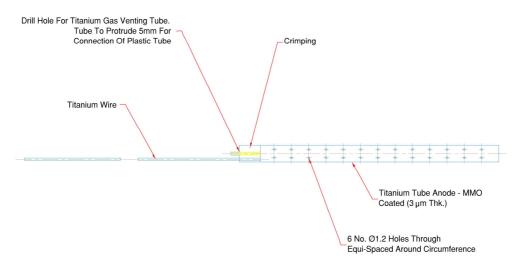

ISOMMO Discrete Anodes prevent the build up of anodic gases with the integral venting system are versatile and have a 20 plus year service life at the specified current output.

ISOMMO Discrete Anodes are supplied in the above standard dimensions. Each anode is supplied with a 700 mm long titanium wire feeder.

Other sizes are available to suit a required output. To order simply specify the anode reference as ISO-D-diameter-length. Sealed unvented anodes are also available to order with the reference ISO-DS-diameter-length