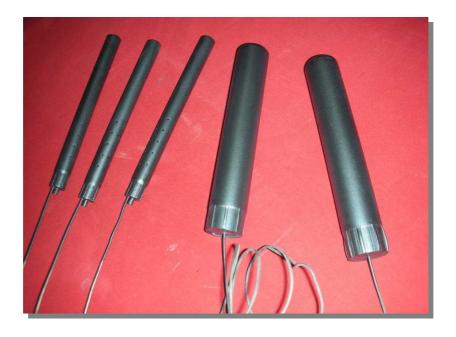

## **ISOMMO** Discrete Anodes

ISOMMO Discrete Anodes utilise an innovative mixed metal oxide and titanium composition with an integral gas venting system and are specifically designed for use in the cathodic protection of steel reinforced structures such as car parks, bridge decks and abutments and steel framed buildings.

ISOMMO Discrete Anodes prevent the build up of anodic gases with the integral venting system are versatile and have a 20 plus year service life at the specified current output.

ISOMMO Discrete Anodes are supplied in the above standard dimensions. Each anode is supplied with a 700 mm long titanium wire feeder.