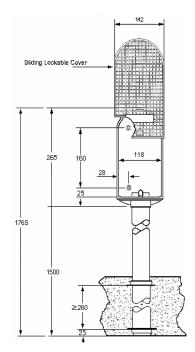

## **TEST STATIONS CC TYPE**

Type CC Test Stations offer the following advantages:

- Supplied complete with all components including standard or purpose made interiors, conduit bushes, and adjustable flanges for keying into concrete base.
- No hinges to bind or corrode.
- Single stainless steel socket head screw for security yet easy access.
- Light weight and can be packed in unassembled condition to save on transport and storage costs
- Material used is pressure die cast Aluminium/Magnesium alloy, which is galvanised by anodic oxidisation on all surfaces.
- Protection to IP 44.
- Proven use in Desert conditions
- Long lasting and Durable