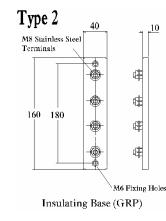

## **TEST STATIONS CC TYPE**

Type CC Test Stations offer the following advantages:

- Supplied complete with all components including standard or purpose made interiors, conduit bushes, and adjustable flanges for keying into concrete base.
- No hinges to bind or corrode.
- Single stainless steel socket head screw for security yet easy access.
- Light weight and can be packed in unassembled condition to save on transport and storage costs
- Material used is pressure die cast Aluminium/Magnesium alloy, which is galvanised by anodic oxidisation on all surfaces.
- Protection to IP 44.
- Proven use in Desert conditions
- Long lasting and Durable