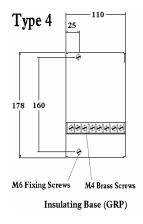

## **TEST STATIONS CC TYPE**

Type CC Test Stations offer the following advantages:

- Supplied complete with all components including standard or purpose made interiors, conduit bushes, and adjustable flanges for keying into concrete base.
- No hinges to bind or corrode.
- Single stainless steel socket head screw for security yet easy access.
- Light weight and can be packed in unassembled condition to save on transport and storage costs
- Material used is pressure die cast Aluminium/Magnesium alloy, which is galvanised by anodic oxidisation on all surfaces.
- Protection to IP 44.
- Proven use in Desert conditions
- Long lasting and Durable