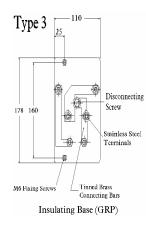

## **TEST STATIONS CC TYPE**

Type CC Test Stations offer the following advantages:

- Supplied complete with all components including standard or purpose made interiors, conduit bushes, and adjustable flanges for keying into concrete base.
- No hinges to bind or corrode.
- Single stainless steel socket head screw for security yet easy access.
- Light weight and can be packed in unassembled condition to save on transport and storage costs
- Material used is pressure die cast Aluminium/Magnesium alloy, which is galvanised by anodic oxidisation on all surfaces.
- Protection to IP 44.
- Proven use in Desert conditions
- Long lasting and Durable