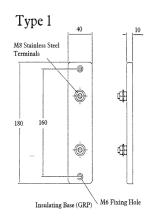

## **TEST STATIONS CC TYPE**

Type CC Test Stations offer the following advantages:

- Supplied complete with all components including standard or purpose made interiors, conduit bushes, and adjustable flanges for keying into concrete base.
- No hinges to bind or corrode.
- Single stainless steel socket head screw for security yet easy access.
- Light weight and can be packed in unassembled condition to save on transport and storage costs
- Material used is pressure die cast Aluminium/Magnesium alloy, which is galvanised by anodic oxidisation on all surfaces.
- Protection to IP 44.
- Proven use in Desert conditions
- Long lasting and Durable